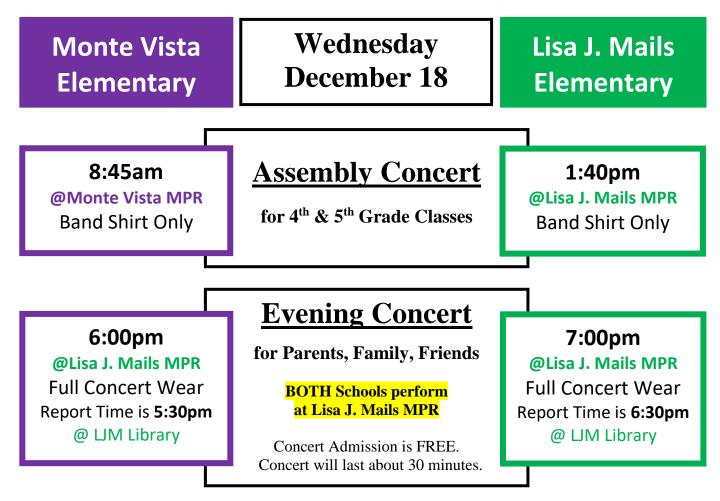

## **Concert Information Sheet**

## Full Concert Wear for Evening Concert

- Band shirt
- Black pants (not navy, not grey, not brown) Girls can wear pants or skirt. Skirt length must be below the knees. No shorts.
- Black socks
- **Black shoes.** Mostly black is fine. Vans, Nike, Sketchers, tennis shoes, etc. are fine.

## **Audience Members**

- Concert Admission is FREE.
- Concert will last about 30 minutes.
- Applause is appropriate when the band members enter the stage and at the end of each piece of music. Your enthusiasm helps build their confidence. <sup>(C)</sup>
- Pictures are allowed but from a distance please, so the students don't get nervous. We will give you an opportunity to take close pictures before the last song.